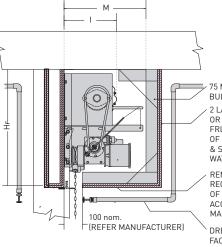

#### **TYPICAL BULKHEAD**

- Design is indicative only.
- Bulkhead provided by client (builder)
- Fusible link must be exposed to general airflow

75 METAL STUD FRAMED BULKHEAD / HEADER BOX 2 LAYERS OF 16mm FYRCHEK OR EQUIVALENT TO PROVIDE FRL180. -EXPOSED SURFACES OF FYRCHEK TO BE TREATED & SEALED TO PREVENT WATER DAMAGE

REMOVABLE ACCESS PANEL REQUIRED THE ENTIRE LENGTH OF THE ROLLER DRUM TO ENABLE ACCESS FOR SERVICING AND MAINTENANCE

DRENCHER SYSTEM TO EACH FACE OF CURTAIN BY CLIENT WHERE INSULATION REQUIRED